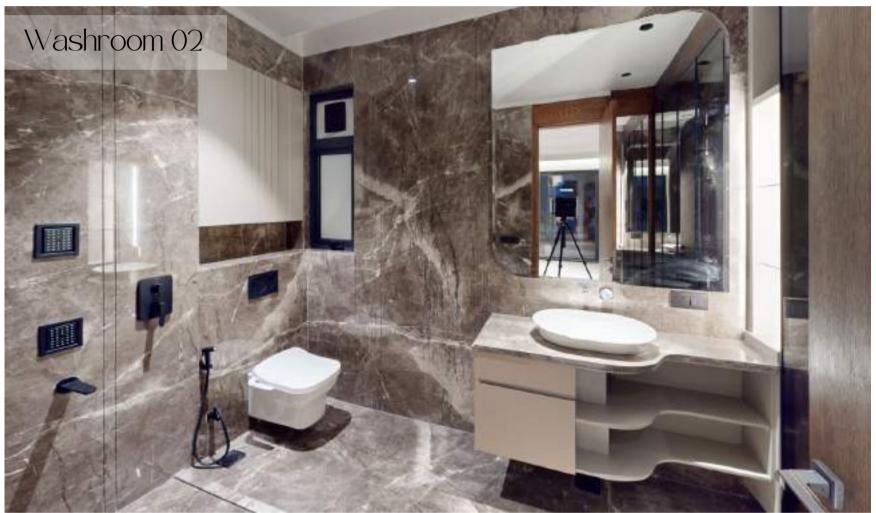

**KOHLER** bathroom fixtures with body shower and thermostat diverter

Water Feature on Terrace Garden with Party Area, Bar and Gazebo.

Efficient Space Planning

Duct/Split ACs in all rooms by **HITACHI**.