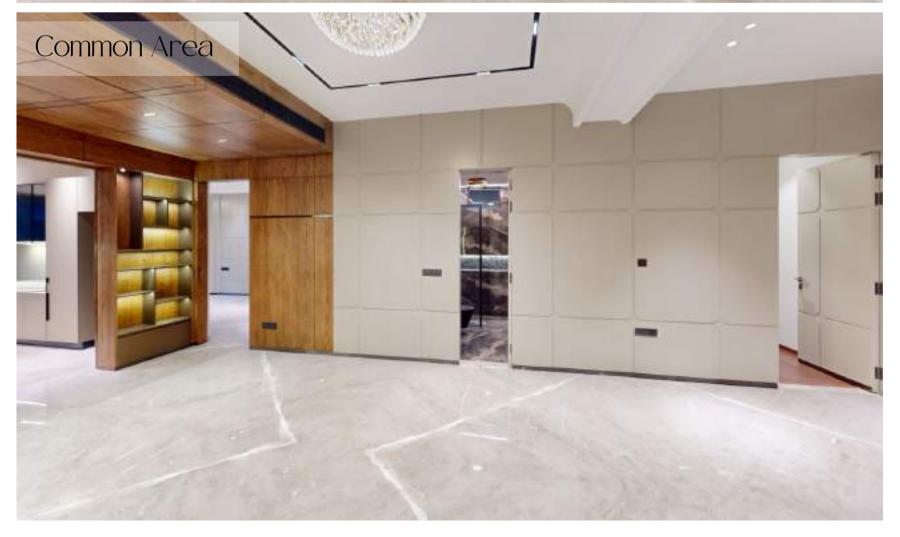

### Luxurious Entrance Lobby

The grandeur of the entrance is elevated by the exquisite design of the door and lift.

The intricate details etched into the wood of the door reflect the skilled craftsmanship of the artisan who created it. As you pass through the doorway and enter the space beyond, you can't help but feel a sense of awe and wonder at the beauty and majesty that surrounds you.