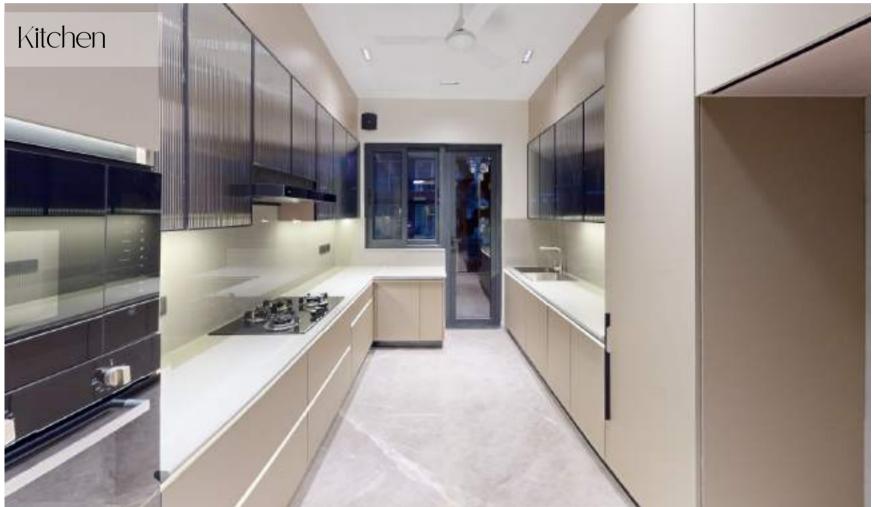

High quality kitchen fittings by **KAFF**. High end hob, chimney, 70 ltr oven and 28 ltr microwave.

## Welcome to a Stunning Kitchen Entrance!

Contemporary kitchen doors offer both privacy and aesthetic appeal, serving as a work of art in the culinary space.