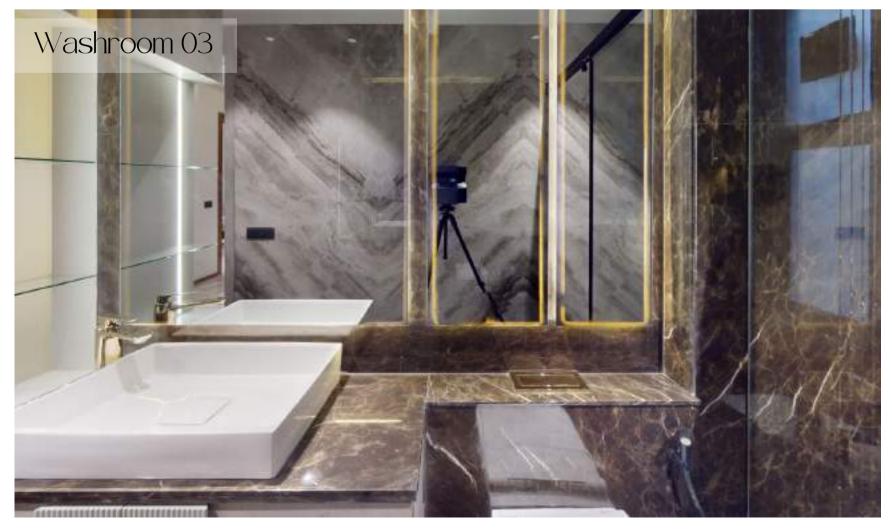

**KOHLER** bathroom fixtures with body shower and thermostat diverter

Water Feature on Terrace Garden with Party Area, Bar and Gazebo.

Efficient Space Planning

Duct/Split ACs in all rooms by **HITACHI**.