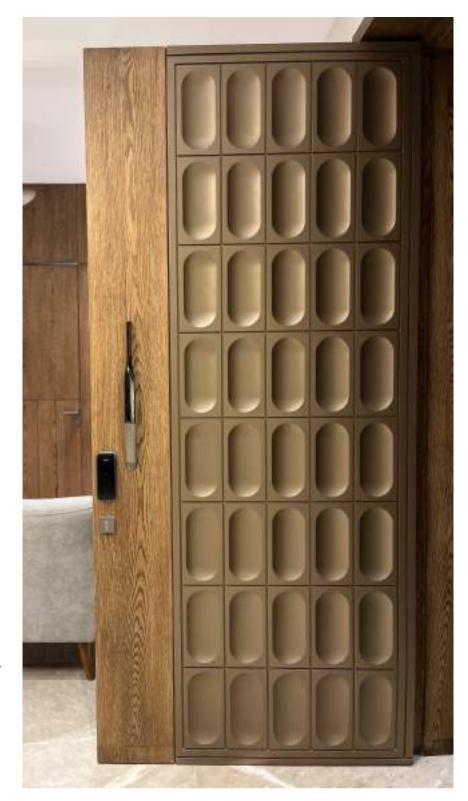

### Luxurious Entrance Lobby

The grandeur of the entrance is elevated by the exquisite design of the door and lift.

The intricate details etched into the wood of the door reflect the skilled craftsmanship of the artisan who created it. As you pass through the doorway and enter the space beyond, you can't help but feel a sense of awe and wonder at the beauty and majesty that surrounds you.

#### Never seen before work of art!

THE BOUTIQUE HOMES