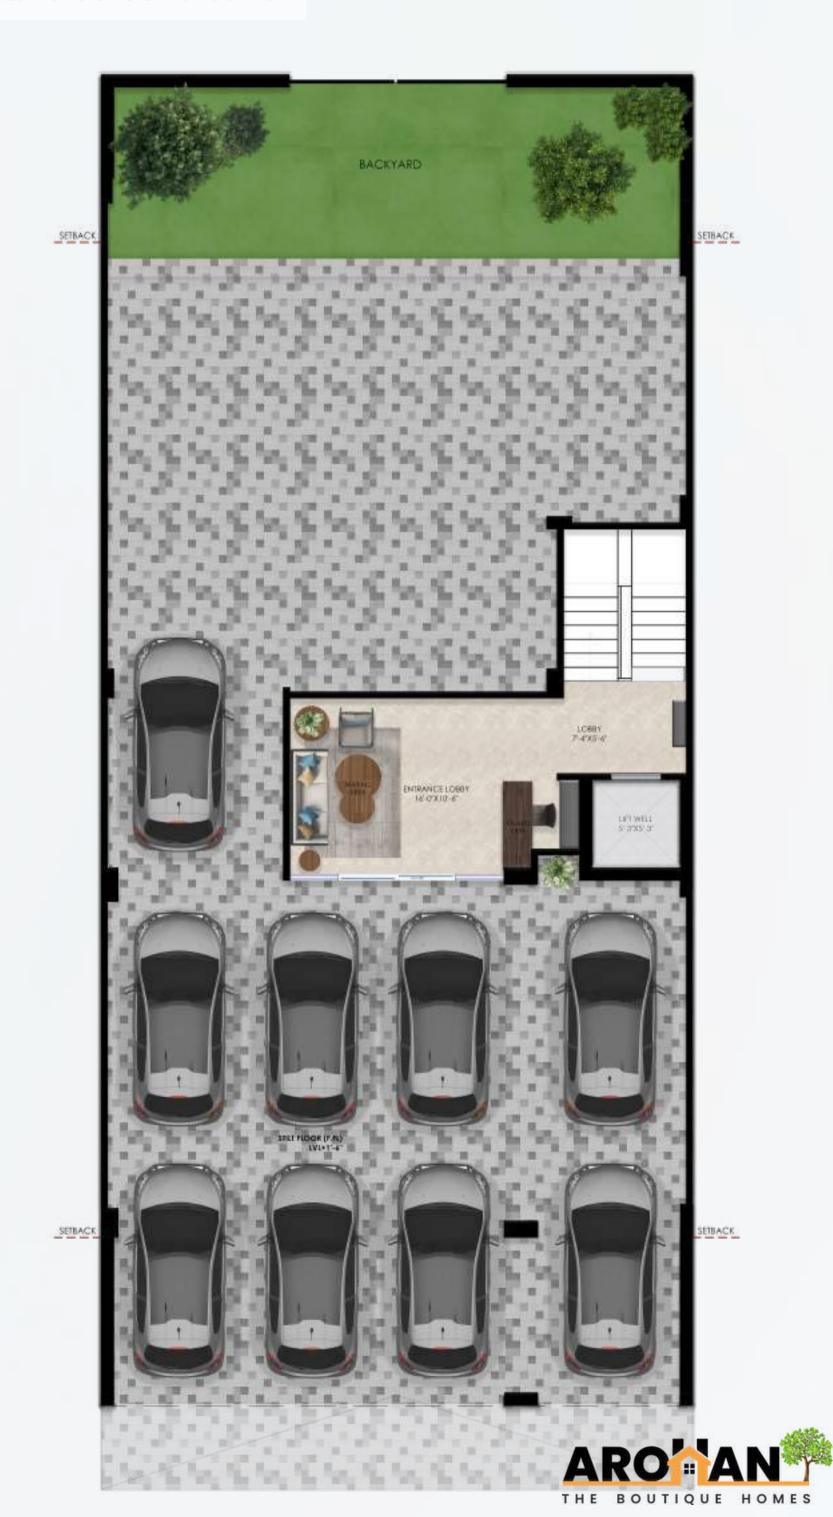

ds. (2200 sq.ft.)

- UPPER GROUND
- FIRST FLOOR
- SECOND FLOOR
- TOP FLOOR WITH TERRACE



Inviting Entrance Lobby



Two-side Open Plot Diagonally Facing Park



**KOHLER** bathroom fixtures with body shower and thermostat diverter



Water Feature on Terrace Garden with Party Area, Bar and Gazebo.



Efficient Space Planning



Duct/Split ACs in all rooms by **HITACHI**.



Future Ready EV
Charging Ports & Optical
Fibers on all floors.



**KONE** 6 Passenger Lift with no touch sensor button glass panels.



Secure Gated Community



Italian marble imported flooring by **STONEX**.



Reserved stilt parking for 2 cars with each floor + servant room



High quality kitchen fittings by **KAFF**. High end hob, chimney, 70 ltr oven and 28 ltr microwave.

#### Facade



#### Stilt Floor Plan



#### Typical Floor Plan





### Luxurious Entrance Lobby

The grandeur of the entrance is elevated by the exquisite design of the door and lift.

The intricate details etched into the wood of the door reflect the skilled craftsmanship of the artisan who created it. As you pass through the doorway and enter the space beyond, you can't help but feel a sense of awe and wonder at the beauty and majesty that surrounds you.







#### Never seen before work of art!



THE BOUTIQUE HOMES















## Welcome to a Stunning Kitchen Entrance!



Contemporary kitchen doors offer both privacy and aesthetic appeal, serving as a work of art in the culinary space.