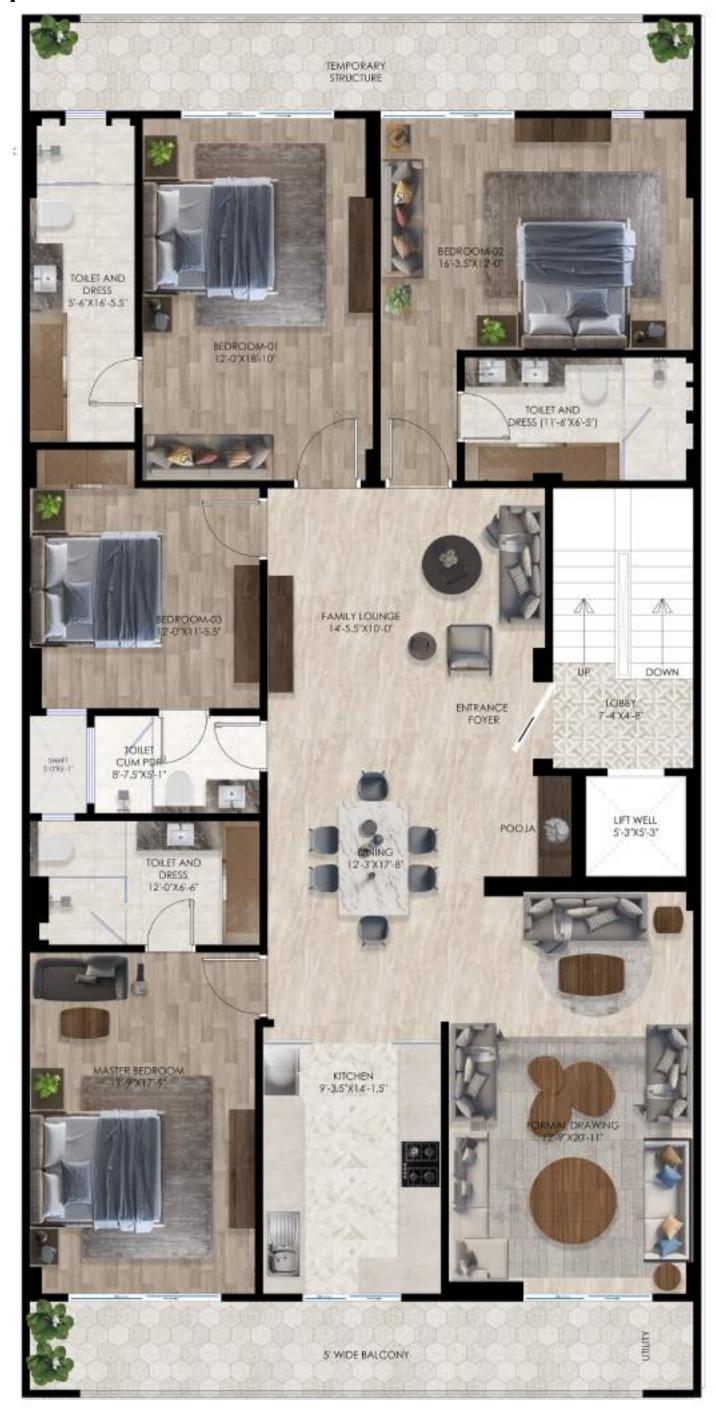

#### Features & Pricing

Location: 12M, Birch Street, Malibu Town Area: 311 sq.yds. (2200 sq.ft.)

- UPPER GROUND
- FIRST FLOOR
- SECOND FLOOR
- TOP FLOOR WITH TERRACE

Inviting Entrance Lobby

Two-side Open Plot Diagonally Facing Park

#### Stilt Floor Plan

#### Typical Floor Plan