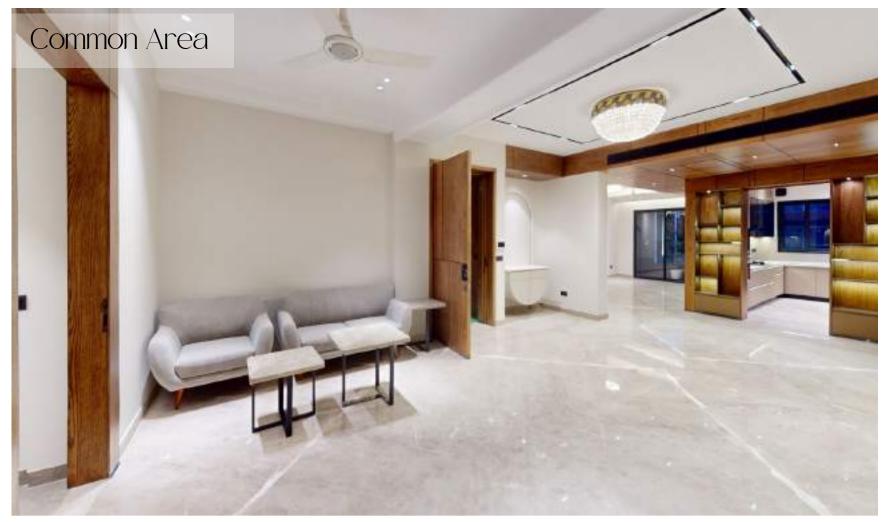

### Luxurious Entrance Lobby

The grandeur of the entrance is elevated by the exquisite design of the door and lift.

The intricate details etched into the wood of the door reflect the skilled craftsmanship of the artisan who created it. As you pass through the doorway and enter the space beyond, you can't help but feel a sense of awe and wonder at the beauty and majesty that surrounds you.